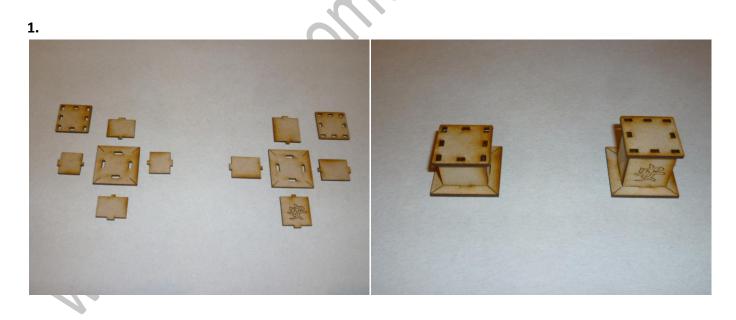

#### **General pre-assembly preparations**

You will achieve the best results in finishing this kit when you follow the steps listed below. Always double check with the provided pictures before gluing parts together and moving on to the next step.

Please keep in mind that - in general - engraved sides of parts are considered "outside"; not engraved sides are "inside" or positioned less visible once the kit is finished.

#### Assembly