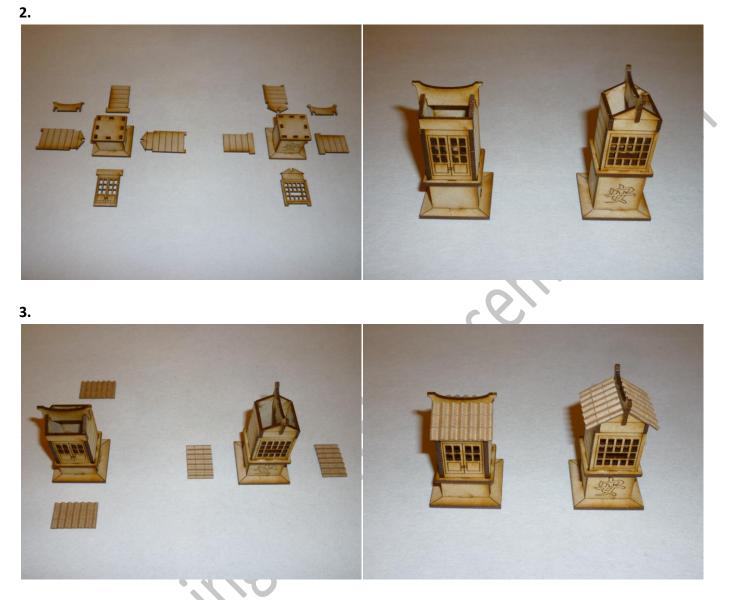

#### **General pre-assembly preparations**

You will achieve the best results in finishing this kit when you follow the steps listed below. Always double check with the provided pictures before gluing parts together and moving on to the next step.

Please keep in mind that - in general - engraved sides of parts are considered "outside"; not engraved sides are "inside" or positioned less visible once the kit is finished.

#### Assembly

## FEUDAL JAPAN

<u>Tip:</u> When you have 2 sets of the Wayside Shrines kit you can swap the upper and lower parts to get 4 different shrines!

If you ever experience problems or difficulties in finishing this kit don't become desperate! Just send me an email at <u>thingsfromthebasement@gmail.com</u> and I will help you get it done. Having designed the kit and then providing an instruction for everyone to understand is probably the hardest part of the whole project. I am ready for every kind of feedback to improve kit and instructions. I just need to know!